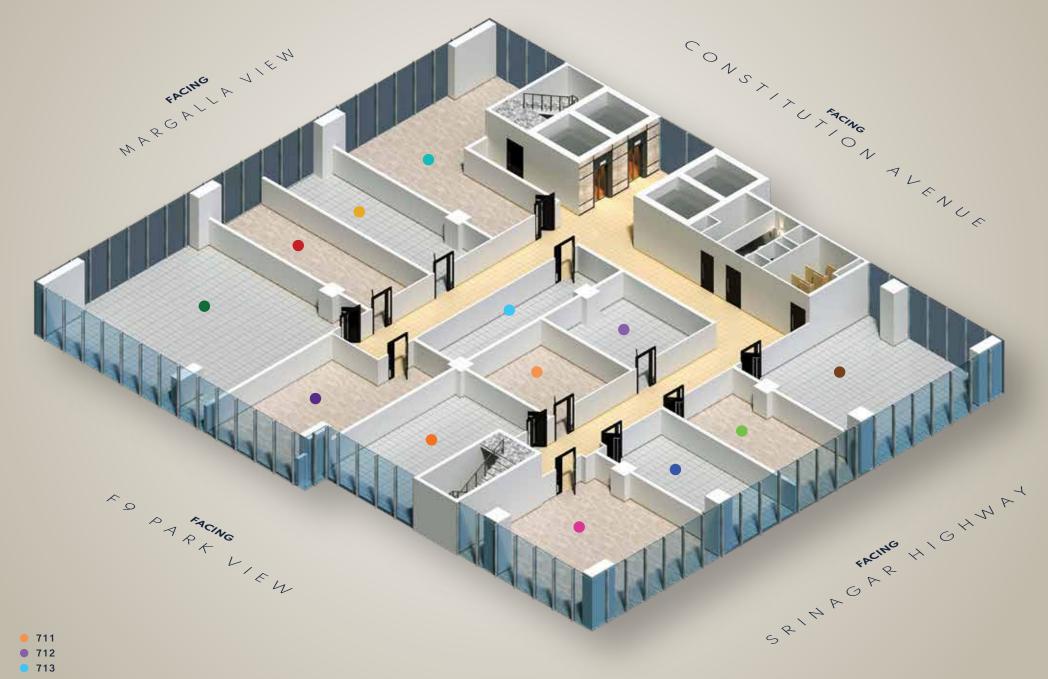

#### MAKE YOUR LEISURE MEETINGS MORE HAPPENING

CITADEL

Grab a quick bite or find your cup of inspiration during stressful work hours as we have a mini Café in the lounge area as well. Enjoy casual meetings with your colleagues or take a break from work and immerse in a flavorful moment. OFFICE LAYOUT 7<sup>TH</sup>-10<sup>TH</sup> FLOOR

• 706

• 707

• 708

**SUITE #** 

702

• 703