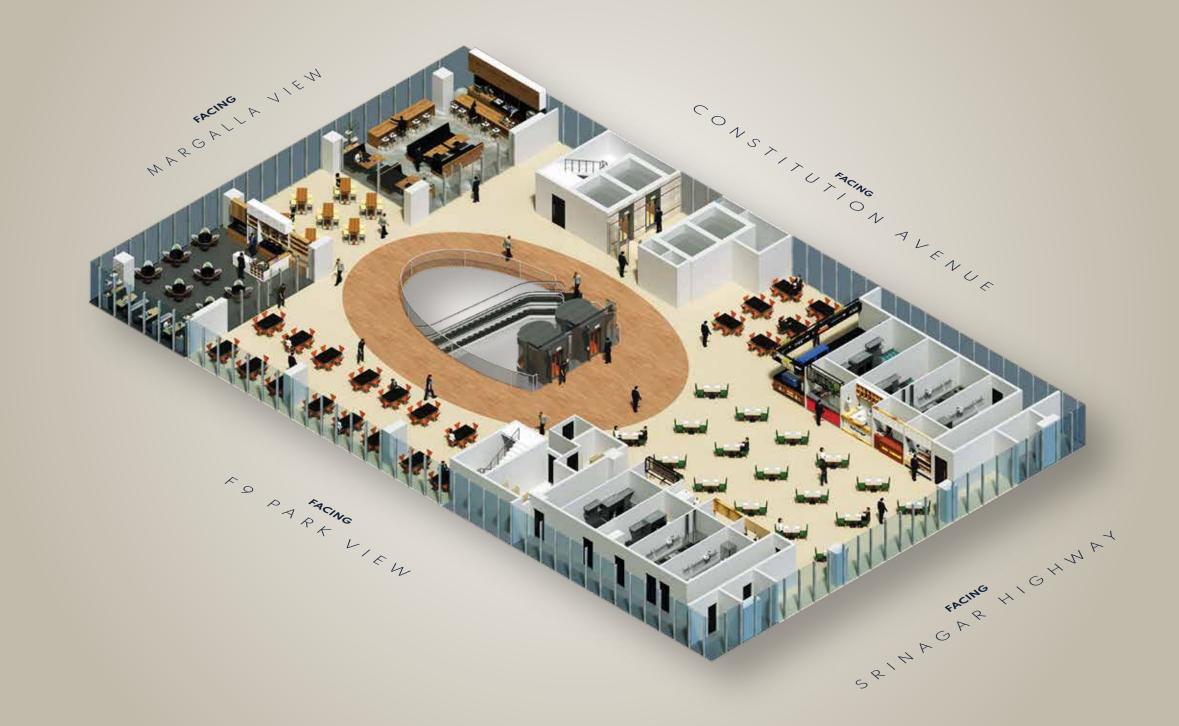

**Citadel 7**'s outstanding food court caters to all cuisines. At our food court you'll find a range of local eateries, international fast-food chains, as well as a lavish restaurant & café. Enjoy a mixture of formal and casual dine-out experience at the same place.

It is the perfect stop for a meal while you shop.

CITADEL7

FOOD COURT LAYOUT 4<sup>th</sup> LEVEL