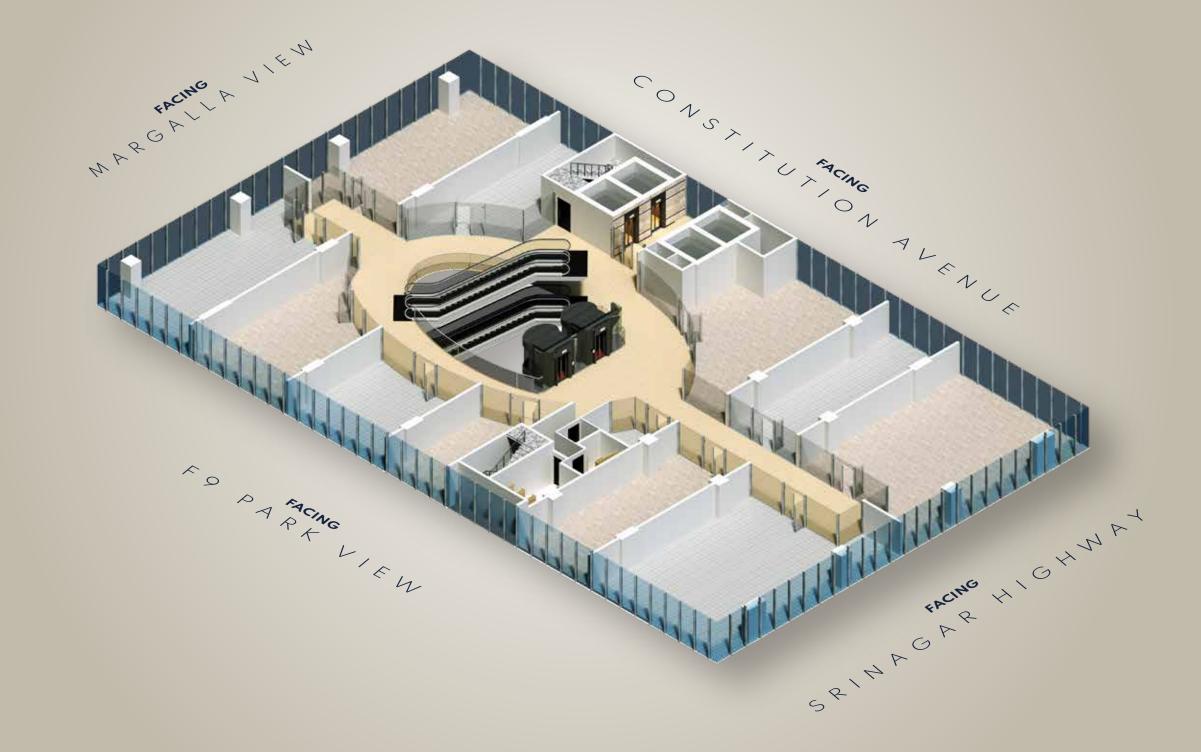

## RISE FROM THE DEPTHS; SOAR TO GREAT HEIGHTS

An outstanding **20-storey** high architecture encompassing 5 levels of lavishly designed retail space and 14 floors of luxurious corporate offices. **Citadel 7** is inaugurated with all the latest facilities and the best of amenities that are innovative, convenient, and secure at its core.

#### **ARCHITECTURE STRUCTURE**

## THE 20 STORIES OF **CITADEL**

We aim to deliver a project that is not just well built, but also well managed. Comprising 4 floors of the latest retail mall, an expansive food court & dining area, and 14 floors of luxurious corporate offices.

### POSSIBILITIES WITHIN YOUR REACH

Ideally situated in the most happening area of Islamabad.