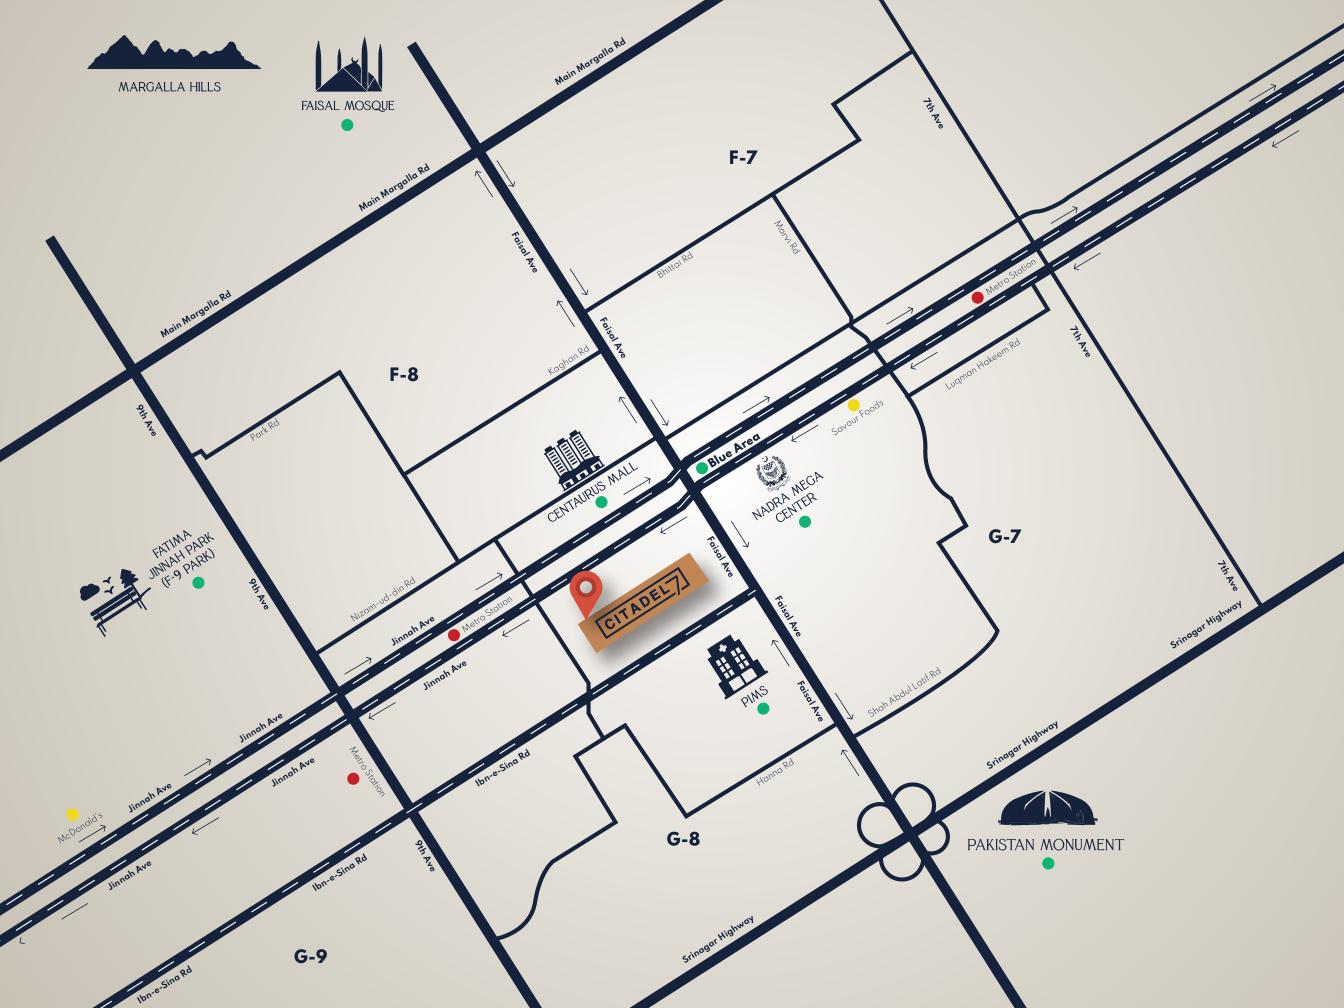

### POSSIBILITIES WITHIN YOUR REACH

Ideally situated in the most happening area of Islamabad.

## A CONVENIENT COMMUTE

O Minutes BLUE AREA

> Minute PIMS

5 Minutes FAISAL MOSQUE

O Minutes DIPLOMATIC ENCLAVE

Minutes

3 Minutes F 9 PARK

METRO STATION

5 Minutes PAKISTAN MONUMENT

O Minutes Islamabad airport

## MAPLEGEND

- Citadel 7Nearby Places
- Nearby Restaurants
- Nearby Metro Stations

 $(\mathcal{C})$ 

Moin Morgalla Rd