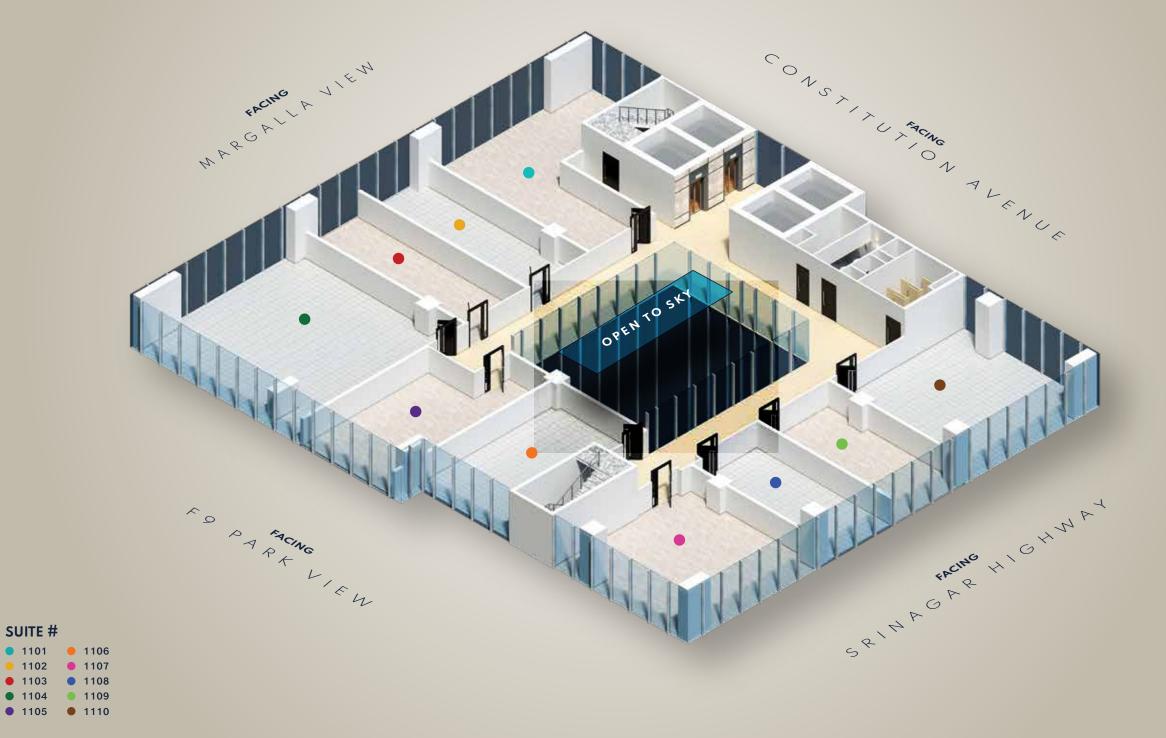

#### **OFFICE LAYOUT** $11^{TH}-20^{TH}$ FLOOR

• 1101

• 1104

• 1105

1102 • 1103