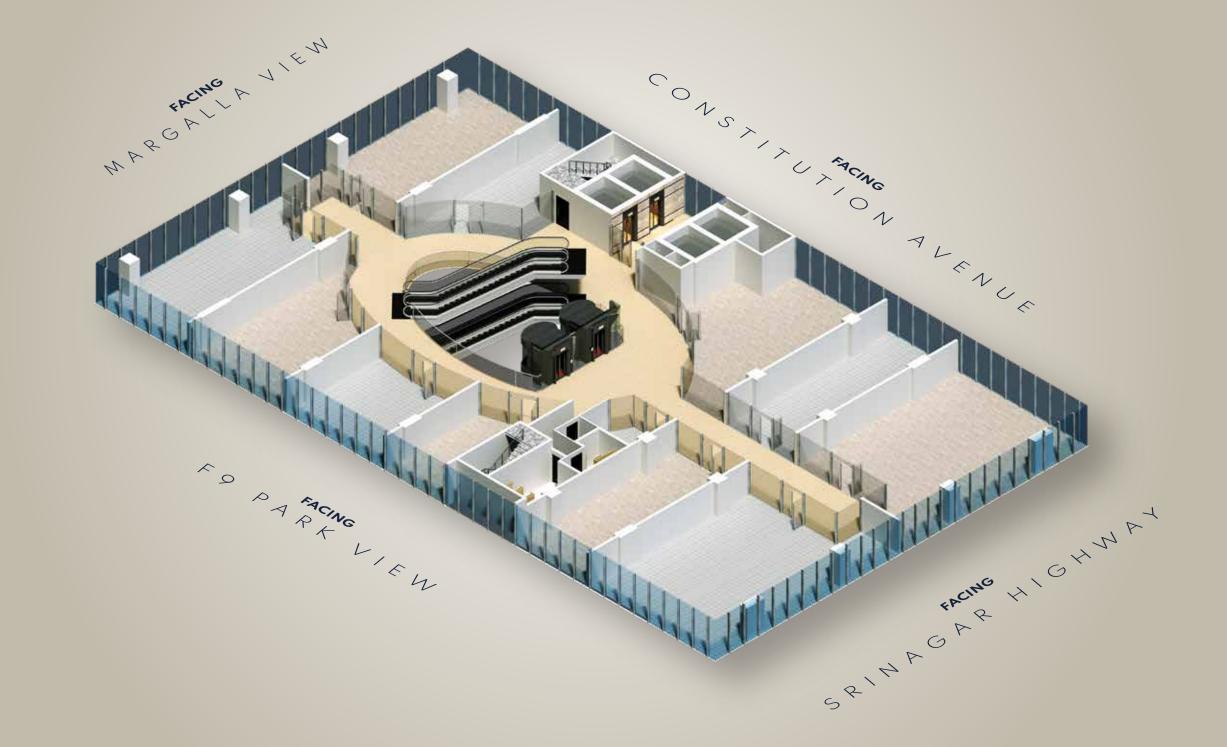

k up to an impressive atrium that seeps sunlight through immaculate vertical crevices or go beyond your limits with our panoramic capsule elevators that relish a seamless journey.

iova



10



# **AMENITIES**

Devoted to excellence with the best services offered



Food Court and Retail



24/7 Surveillance and Secure Facility



Ample Indoor Parking Space



Adjacent Parking Lot (CDA Approved)

Optimal Daylight Influx with Atriums



• Panoramic Capsule Elevators



Deridors & Aisles







# A VERTICAL MARVEL OF **VISIONARY SERVICES**

**Citadel 7** has all the essential elements that meet every urbanite's increasing demands and needs. Combining style, innovation, and high-end facilities, we deliver the best retail experience.







## MALL LAYOUT GROUND LEVEL











MALL LAYOUT













### PARKING SPACE

# A SPACIOUS & CONVENIENT PARKING FACILITY

Park without any trouble with our expansive 4 level basement parking area. Leave the hassle of finding the space as we feature indoor and outdoor parking spaces that can accommodate a plethora of vehicles.

- Hybrid Spacious Parking Space
- Dedicated Space for Offices.
- 4-Level Basement Parking.
- Expansive Outdoor Parking (CDA Approved)

CITADEL





 $(\mathcal{C})$ 











 $\bigcirc$ 





Citadel 7 Site Office, Main Jinnah Avenue, Blue Area, Islamabad. www.chakorventures.com | sales@chakorventures.com | +92 334 1111199

STRUCTURE & DESIGN PARTNERS



#### MARKETING PARTNERS