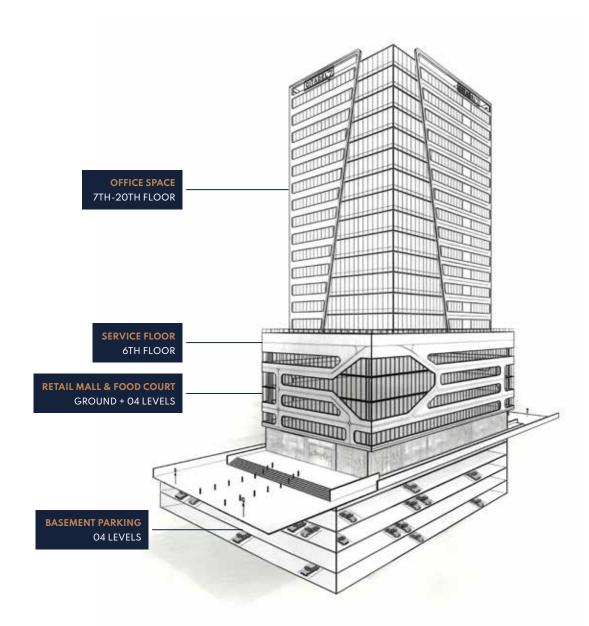

## RISE FROM THE DEPTHS; SOAR TO GREAT HEIGHTS

An outstanding **20-storey** high architecture encompassing 5 levels of lavishly designed retail space and 14 floors of luxurious corporate offices. **Citadel 7** is inaugurated with all the latest facilities and the best of amenities that are innovative, convenient, and secure at its core.

## THE 20 STORIES OF **CITADEL**

We aim to deliver a project that is not just well built, but also well managed. Comprising 4 floors of the latest retail mall, an expansive food court & dining area, and 14 floors of luxurious corporate offices.