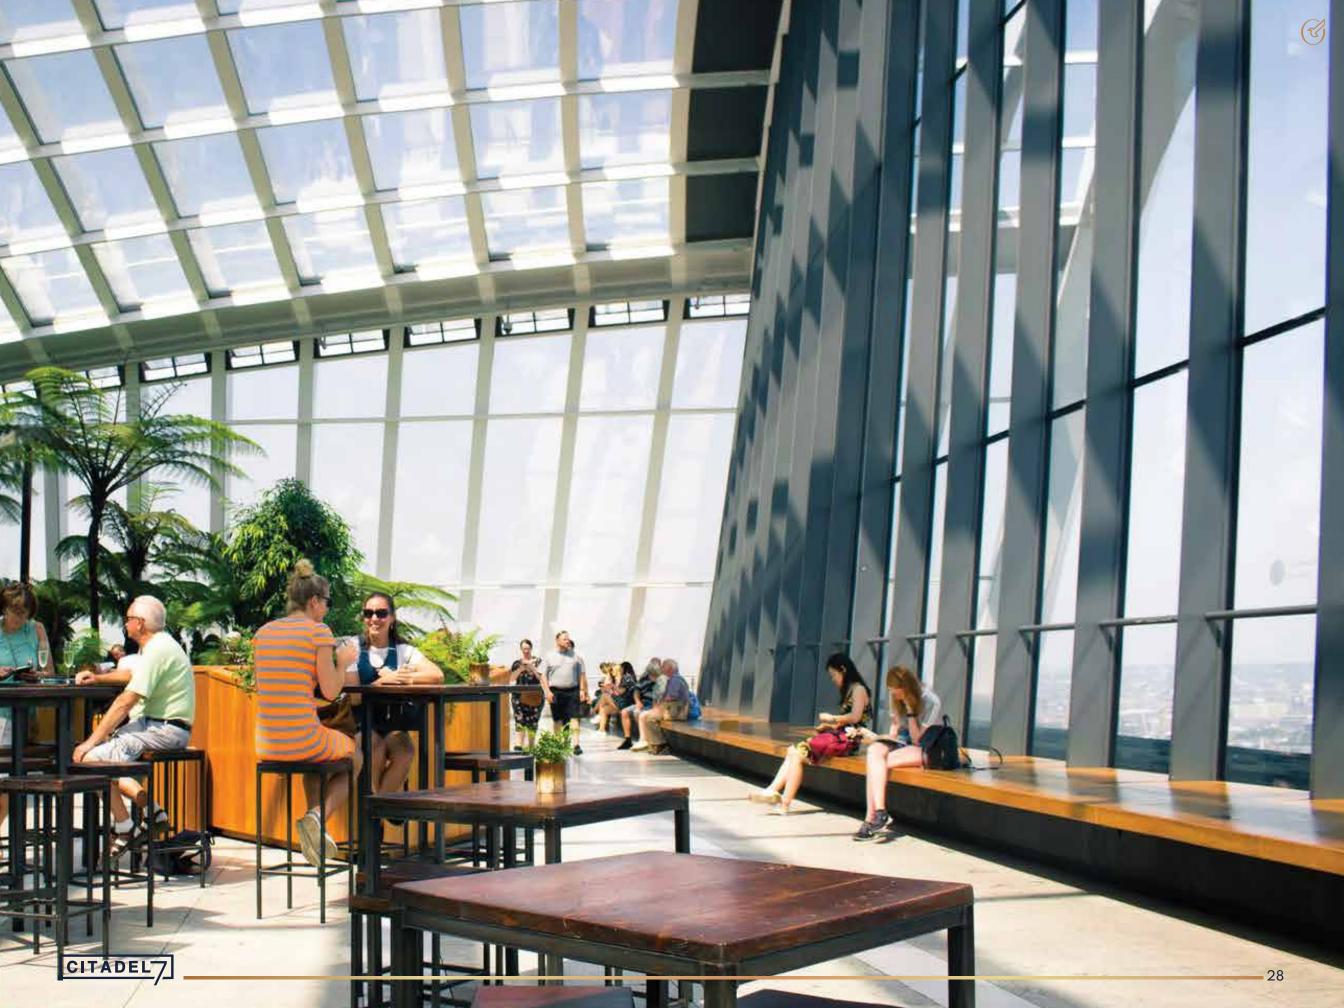

## AWAITING A **WARM WELCOME**

Staying faithful to Islamabad's vernacular, on the 11th floor of **Citadel 7**, we offer a magnificent open-to-sky courtyard that serves as a lounging area for you and your guests. Enjoy the natural daylight and de-stress without leaving the building owing to our modular centralized atriums.

This grand lobby area has an adequate seating arrangement, a mini café, and a lounging area that opens gates to a relishing experience.

CITADEL

#### MAKE YOUR LEISURE MEETINGS MORE HAPPENING

CITADEL

Grab a quick bite or find your cup of inspiration during stressful work hours as we have a mini Café in the lounge area as well. Enjoy casual meetings with your colleagues or take a break from work and immerse in a flavorful moment. OFFICE LAYOUT 7<sup>TH</sup>-10<sup>TH</sup> FLOOR