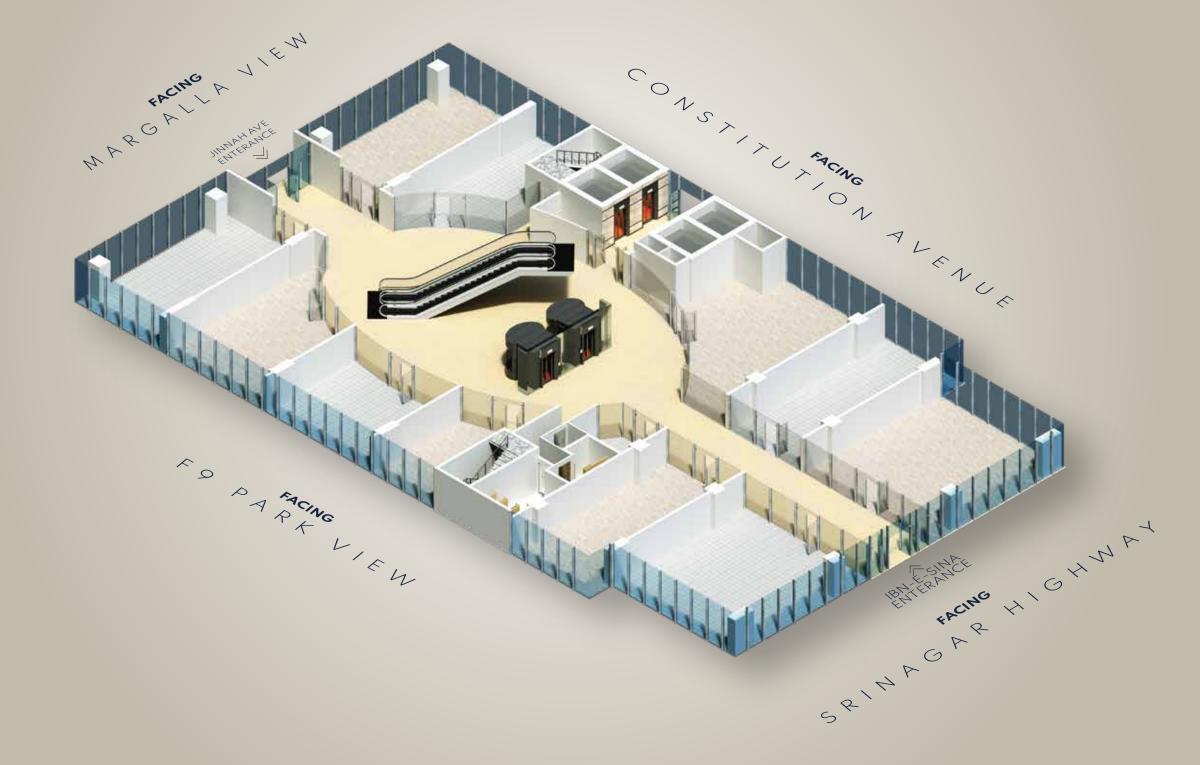

CLE OF CONVENIENCE

Look up to an impressive atrium that seeps sunlight through immaculate vertical crevices or go beyond your limits with our panoramic capsule elevators that relish a seamless journey.

iova



10



# **AMENITIES**

Devoted to excellence with the best services offered



Food Court and Retail



24/7 Surveillance and Secure Facility



Ample Indoor Parking Space



Adjacent Parking Lot (CDA Approved)

Optimal Daylight Influx with Atriums



• Panoramic Capsule Elevators



Deridors & Aisles







# A VERTICAL MARVEL OF **VISIONARY SERVICES**

**Citadel 7** has all the essential elements that meet every urbanite's increasing demands and needs. Combining style, innovation, and high-end facilities, we deliver the best retail experience.







## MALL LAYOUT GROUND LEVEL











MALL LAYOUT













### PARKING SPACE

# A SPACIOUS & CONVENIENT PARKING FACILITY

Park without any trouble with our expansive 4 level basement parking area. Leave the hassle of finding the space as we feature indoor and outdoor parking spaces that can accommodate a plethora of vehicles.

- Hybrid Spacious Parking Space
- Dedicated Space for Offices.
- 4-Level Basement Parking.
- Expansive Outdoor Parking (CDA Approved)

CITADEL





 $(\mathcal{C})$ 











 $\bigcirc$ 





Citadel 7 Site Office, Main Jinnah Avenue, Blue Area, Islamabad. www.chakorventures.com | sales@chakorventures.com | +92 334 1111199

STRUCTURE & DESIGN PARTNERS



#### MARKETING PARTNERS