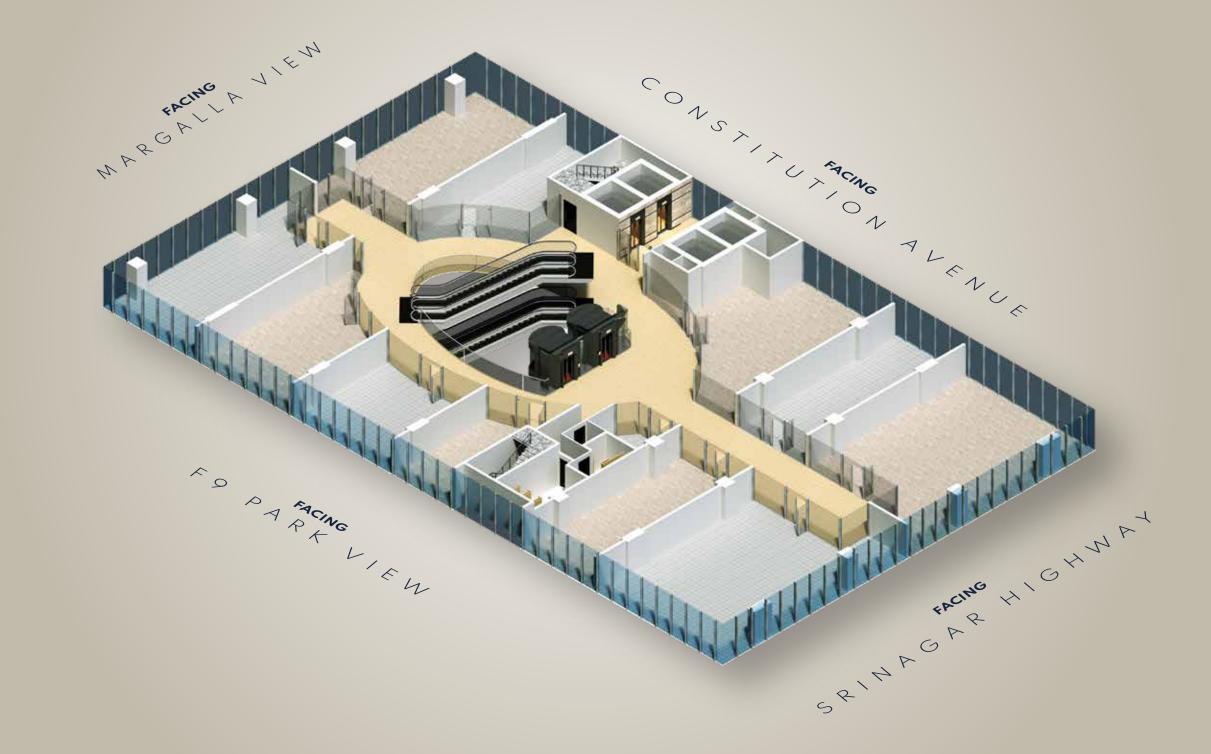

CONVENIENCE

Look up to an impressive atrium that seeps sunlight through immaculate vertical crevices or go beyond your limits with our panoramic capsule elevators that relish a seamless journey.

iova



10



# **AMENITIES**

Devoted to excellence with the best services offered



Food Court and Retail



24/7 Surveillance and Secure Facility



Ample Indoor Parking Space



Adjacent Parking Lot (CDA Approved)

Optimal Daylight Influx with Atriums



• Panoramic Capsule Elevators



Deridors & Aisles







# A VERTICAL MARVEL OF **VISIONARY SERVICES**

**Citadel 7** has all the essential elements that meet every urbanite's increasing demands and needs. Combining style, innovation, and high-end facilities, we deliver the best retail experience.







## MALL LAYOUT GROUND LEVEL











MALL LAYOUT













### PARKING SPACE

# A SPACIOUS & CONVENIENT PARKING FACILITY

Park without any trouble with our expansive 4 level basement parking area. Leave the hassle of finding the space as we feature indoor and outdoor parking spaces that can accommodate a plethora of vehicles.

- Hybrid Spacious Parking Space
- Dedicated Space for Offices.
- 4-Level Basement Parking.
- Expansive Outdoor Parking (CDA Approved)

CITADEL





 $(\mathcal{C})$ 











 $\bigcirc$ 





Citadel 7 Site Office, Main Jinnah Avenue, Blue Area, Islamabad. www.chakorventures.com | sales@chakorventures.com | +92 334 1111199

STRUCTURE & DESIGN PARTNERS



#### MARKETING PARTNERS